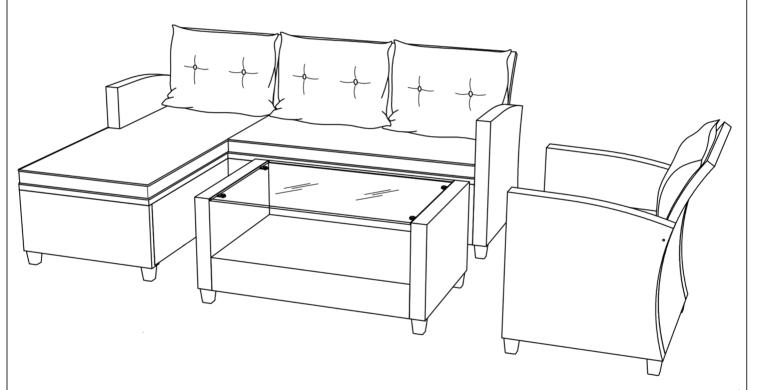

# **ASSEMBLY INSTRUCTION**

## **STOCKHOLM LOUNGE**



### **IMPORTANT NOTE:**

#### PARTS



#### **EXPLODED DRAWING**



#### IMPORTANT NOTE:







Ġ

#### IMPORTANT NOTE:







































# IMPORTANT NOTE: Do not tighten all screws/bolts until all completely assembled. Thank you.

## WARNING

• DO NOT JUMP ON THIS CHAIR(SOFA) ,DO NOT USE THIS CHAIR AS STEP LADDER.

• DO NOT USE THE PRODUCT UNLESS ALL BOLST, SCREWS AND KNOBS ARE FIRMLY SECUERD.

• IF PARTS ARE MISSING. BROKEN, DAMAGED OR WORN, STOP USE OF THE PRODUCT UNTIL REPAIRS ARE MAKE, USING FACTORY AUTHORIZED PARTS.

- KEEP PRODUCT AWAY FROM FIRE.
- BE CAREFUL NOT TO DROP CIGARETTE BUTTS ON THE PRODUCT.

• MATTRESS COVER ARE ALLOW TO WASHING BUT DO NOT USE BLEACH IN EXCESSIVE, KEEP HEALTHY.

• DO NOT ALLOW CHILDREN TO USE PLASTIC BAGS TO AVOID SUFFOATION.