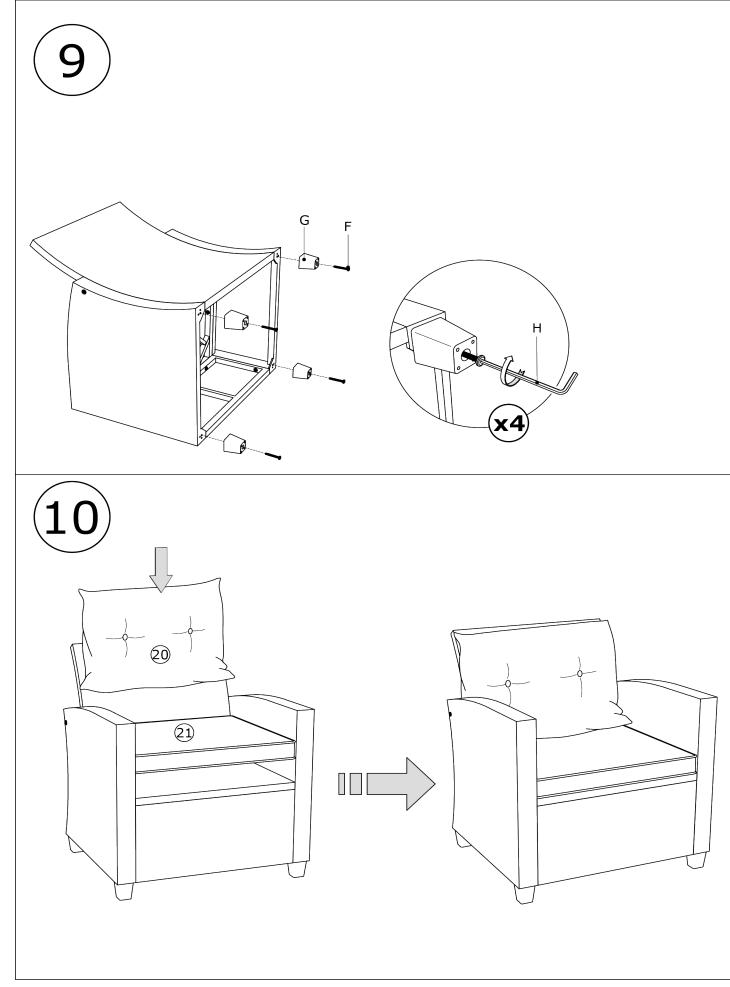

# IMPORTANT NOTE: Do not tighten all screws/bolts until all completely assembled. Thank you.