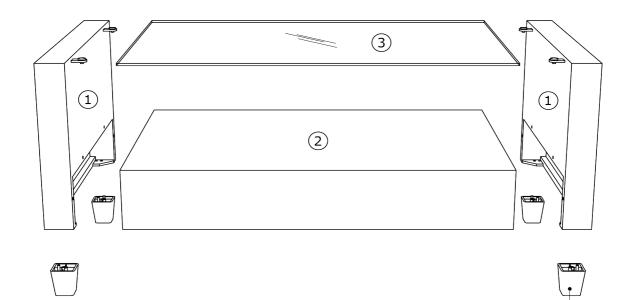

# **ASSEMBLY INSTRUCTION**

## **STOCKHOLM LOUNGE**



### **IMPORTANT NOTE:**

#### PARTS



#### **EXPLODED DRAWING**



#### IMPORTANT NOTE:







Ġ

#### IMPORTANT NOTE:







































# IMPORTANT NOTE: Do not tighten all screws/bolts until all completely assembled. Thank you.

## WARNING

• DO NOT JUMP ON THIS CHAIR(SOFA) ,DO NOT USE THIS CHAIR AS STEP LADDER.

• DO NOT USE THE PRODUCT UNLESS ALL BOLST, SCREWS AND KNOBS ARE FIRMLY SECUERD.

• IF PARTS ARE MISSING. BROKEN, DAMAGED OR WORN, STOP USE OF THE PRODUCT UNTIL REPAIRS ARE MAKE, USING FACTORY AUTHORIZED PARTS.

- KEEP PRODUCT AWAY FROM FIRE.
- BE CAREFUL NOT TO DROP CIGARETTE BUTTS ON THE PRODUCT.

• MATTRESS COVER ARE ALLOW TO WASHING BUT DO NOT USE BLEACH IN EXCESSIVE, KEEP HEALTHY.

• DO NOT ALLOW CHILDREN TO USE PLASTIC BAGS TO AVOID SUFFOATION.