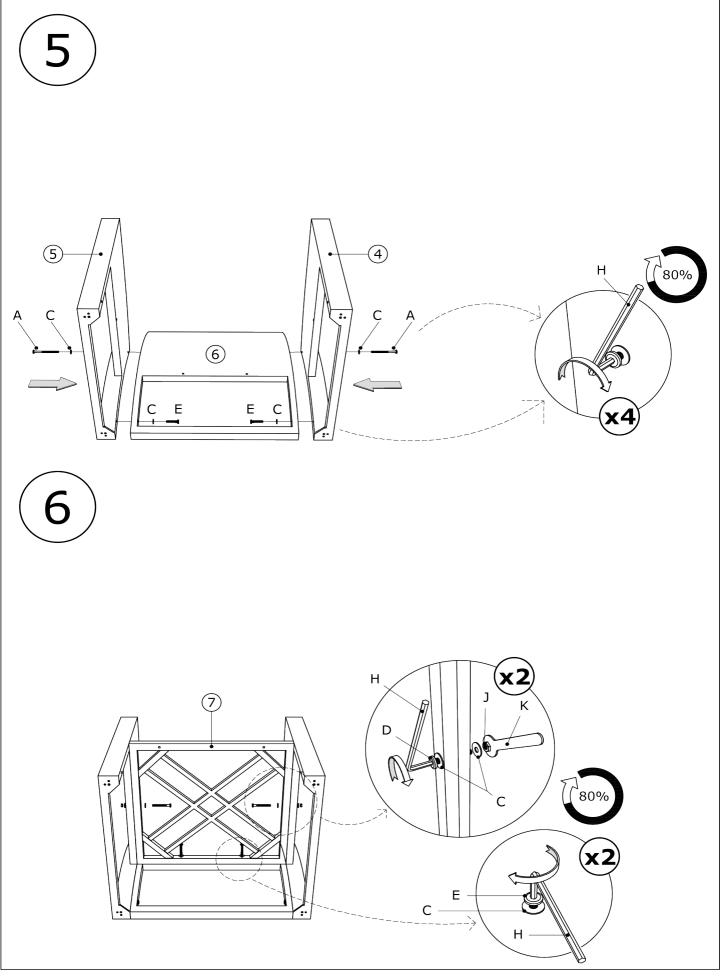

# IMPORTANT NOTE: Do not tighten all screws/bolts until all completely assembled. Thank you.