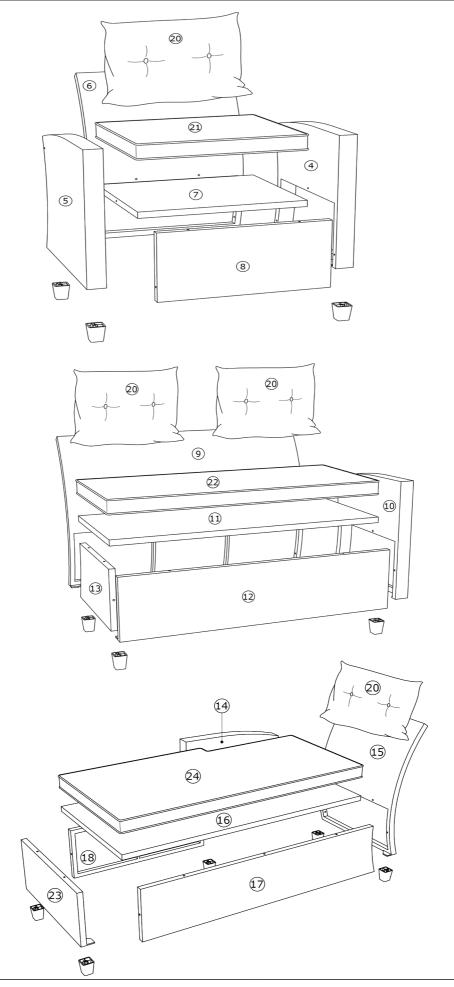

# **ASSEMBLY INSTRUCTION**

## **STOCKHOLM LOUNGE**



### **IMPORTANT NOTE:**

#### PARTS



#### **EXPLODED DRAWING**



#### IMPORTANT NOTE:







Ġ

#### IMPORTANT NOTE:







































# IMPORTANT NOTE: Do not tighten all screws/bolts until all completely assembled. Thank you.

## WARNING

• DO NOT JUMP ON THIS CHAIR(SOFA) ,DO NOT USE THIS CHAIR AS STEP LADDER.

• DO NOT USE THE PRODUCT UNLESS ALL BOLST, SCREWS AND KNOBS ARE FIRMLY SECUERD.

• IF PARTS ARE MISSING. BROKEN, DAMAGED OR WORN, STOP USE OF THE PRODUCT UNTIL REPAIRS ARE MAKE, USING FACTORY AUTHORIZED PARTS.

- KEEP PRODUCT AWAY FROM FIRE.
- BE CAREFUL NOT TO DROP CIGARETTE BUTTS ON THE PRODUCT.

• MATTRESS COVER ARE ALLOW TO WASHING BUT DO NOT USE BLEACH IN EXCESSIVE, KEEP HEALTHY.

• DO NOT ALLOW CHILDREN TO USE PLASTIC BAGS TO AVOID SUFFOATION.