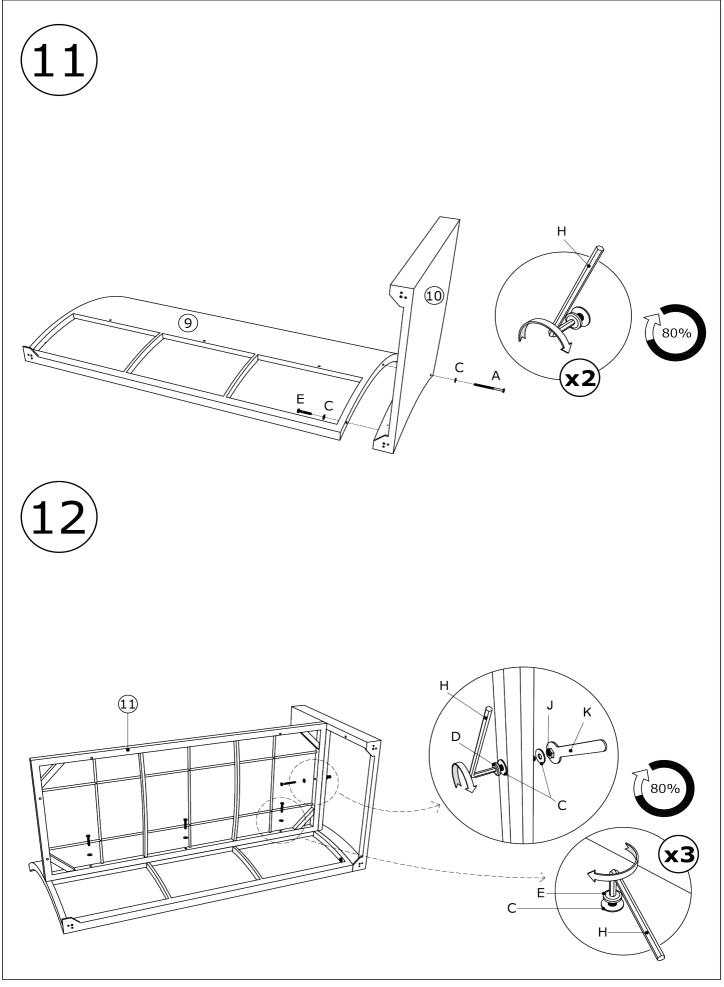

# IMPORTANT NOTE: Do not tighten all screws/bolts until all completely assembled. Thank you.