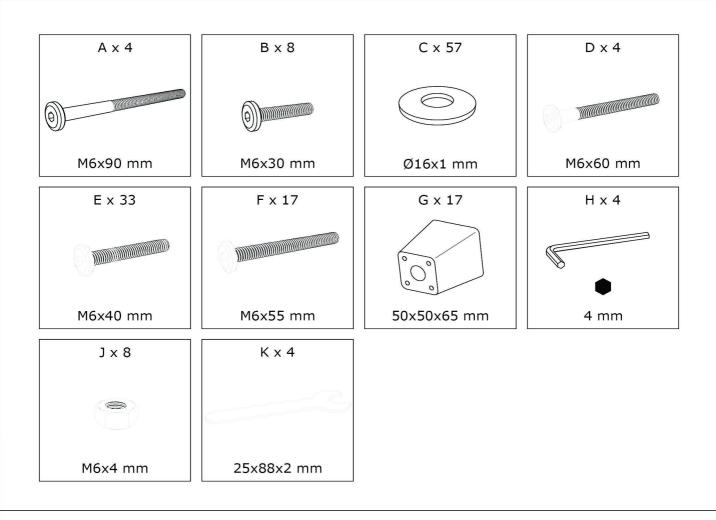

# **ASSEMBLY INSTRUCTION**

## **STOCKHOLM LOUNGE**



### **IMPORTANT NOTE:**

#### PARTS



#### **EXPLODED DRAWING**



#### IMPORTANT NOTE:







Ġ

#### IMPORTANT NOTE:







































# IMPORTANT NOTE: Do not tighten all screws/bolts until all completely assembled. Thank you.

## WARNING

• DO NOT JUMP ON THIS CHAIR(SOFA) ,DO NOT USE THIS CHAIR AS STEP LADDER.

• DO NOT USE THE PRODUCT UNLESS ALL BOLST, SCREWS AND KNOBS ARE FIRMLY SECUERD.

• IF PARTS ARE MISSING. BROKEN, DAMAGED OR WORN, STOP USE OF THE PRODUCT UNTIL REPAIRS ARE MAKE, USING FACTORY AUTHORIZED PARTS.

- KEEP PRODUCT AWAY FROM FIRE.
- BE CAREFUL NOT TO DROP CIGARETTE BUTTS ON THE PRODUCT.

• MATTRESS COVER ARE ALLOW TO WASHING BUT DO NOT USE BLEACH IN EXCESSIVE, KEEP HEALTHY.

• DO NOT ALLOW CHILDREN TO USE PLASTIC BAGS TO AVOID SUFFOATION.