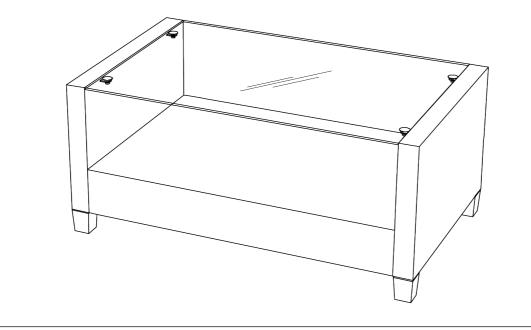

# **ASSEMBLY INSTRUCTION**

## **STOCKHOLM LOUNGE**



### **IMPORTANT NOTE:**

#### PARTS



#### **EXPLODED DRAWING**



#### IMPORTANT NOTE:







Ġ

#### IMPORTANT NOTE:







































# IMPORTANT NOTE: Do not tighten all screws/bolts until all completely assembled. Thank you.

## WARNING

• DO NOT JUMP ON THIS CHAIR(SOFA) ,DO NOT USE THIS CHAIR AS STEP LADDER.

• DO NOT USE THE PRODUCT UNLESS ALL BOLST, SCREWS AND KNOBS ARE FIRMLY SECUERD.

• IF PARTS ARE MISSING. BROKEN, DAMAGED OR WORN, STOP USE OF THE PRODUCT UNTIL REPAIRS ARE MAKE, USING FACTORY AUTHORIZED PARTS.

- KEEP PRODUCT AWAY FROM FIRE.
- BE CAREFUL NOT TO DROP CIGARETTE BUTTS ON THE PRODUCT.

• MATTRESS COVER ARE ALLOW TO WASHING BUT DO NOT USE BLEACH IN EXCESSIVE, KEEP HEALTHY.

• DO NOT ALLOW CHILDREN TO USE PLASTIC BAGS TO AVOID SUFFOATION.