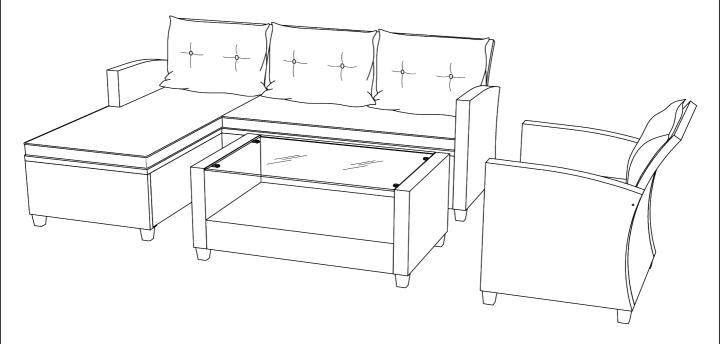

# **ASSEMBLY INSTRUCTION**

## **STOCKHOLM LOUNGE**



### **IMPORTANT NOTE:**

#### PARTS



#### **EXPLODED DRAWING**



#### IMPORTANT NOTE:







Ġ

#### IMPORTANT NOTE:







































# IMPORTANT NOTE: Do not tighten all screws/bolts until all completely assembled. Thank you.

## WARNING

• DO NOT JUMP ON THIS CHAIR(SOFA) ,DO NOT USE THIS CHAIR AS STEP LADDER.

• DO NOT USE THE PRODUCT UNLESS ALL BOLST, SCREWS AND KNOBS ARE FIRMLY SECUERD.

• IF PARTS ARE MISSING. BROKEN, DAMAGED OR WORN, STOP USE OF THE PRODUCT UNTIL REPAIRS ARE MAKE, USING FACTORY AUTHORIZED PARTS.

- KEEP PRODUCT AWAY FROM FIRE.
- BE CAREFUL NOT TO DROP CIGARETTE BUTTS ON THE PRODUCT.

• MATTRESS COVER ARE ALLOW TO WASHING BUT DO NOT USE BLEACH IN EXCESSIVE, KEEP HEALTHY.

• DO NOT ALLOW CHILDREN TO USE PLASTIC BAGS TO AVOID SUFFOATION.