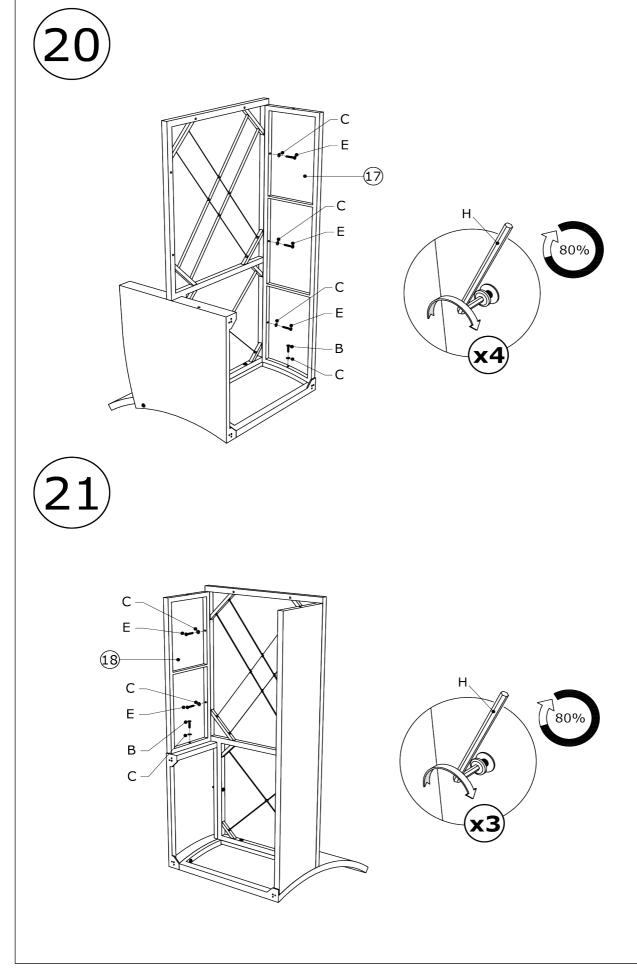

# IMPORTANT NOTE: Do not tighten all screws/bolts until all completely assembled. Thank you.