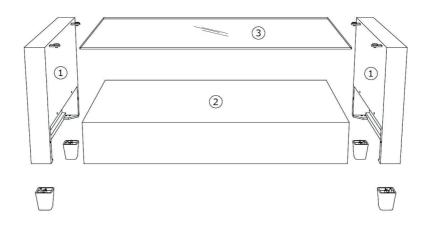

# **ASSEMBLY INSTRUCTION**

## **STOCKHOLM LOUNGE**



### **IMPORTANT NOTE:**

#### PARTS



#### **EXPLODED DRAWING**



#### IMPORTANT NOTE:







Ġ

#### IMPORTANT NOTE:







































# IMPORTANT NOTE: Do not tighten all screws/bolts until all completely assembled. Thank you.

## WARNING

• DO NOT JUMP ON THIS CHAIR(SOFA) ,DO NOT USE THIS CHAIR AS STEP LADDER.

• DO NOT USE THE PRODUCT UNLESS ALL BOLST, SCREWS AND KNOBS ARE FIRMLY SECUERD.

• IF PARTS ARE MISSING. BROKEN, DAMAGED OR WORN, STOP USE OF THE PRODUCT UNTIL REPAIRS ARE MAKE, USING FACTORY AUTHORIZED PARTS.

- KEEP PRODUCT AWAY FROM FIRE.
- BE CAREFUL NOT TO DROP CIGARETTE BUTTS ON THE PRODUCT.

• MATTRESS COVER ARE ALLOW TO WASHING BUT DO NOT USE BLEACH IN EXCESSIVE, KEEP HEALTHY.

• DO NOT ALLOW CHILDREN TO USE PLASTIC BAGS TO AVOID SUFFOATION.