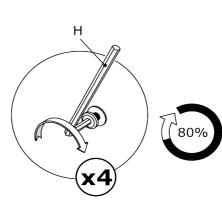

# IMPORTANT NOTE: Do not tighten all screws/bolts until all completely assembled. Thank you.